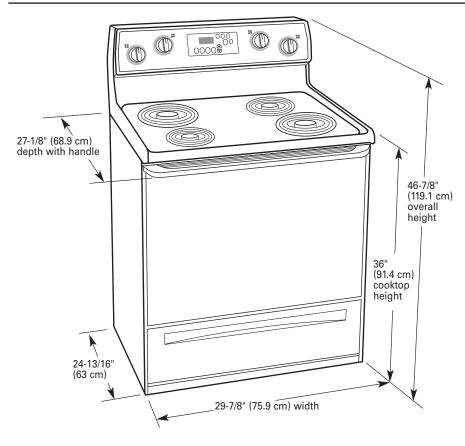

## OVERALL DIMENSIONS

**Electrical:** This range can be direct wired to a four-wire or three-wire, 8 gauge copper or 6 gauge aluminum wire wiring system or a range power supply cord can be used. A four-wire or three-wire, single-phase, 120/240-volt, 60 Hz, AC-only, electrical supply is required on a 40 amp circuit, (or, if specified on the model/serial rating plate, a four-wire or three-wire, single-phase 120/208-volt, 60 Hz, AC-only electrical supply is available, a 40 amp circuit), fused on both sides of the line. A time-delay fuse or circuit breaker is recommended. The model/serial rating plate is located on the oven frame behind the storage drawer panel.